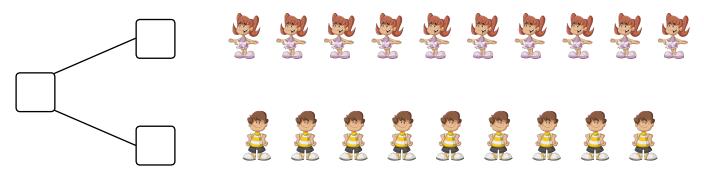

1) Mary baked 10 vanilla cupcakes and 5 chocolate cupcakes. She ate 7 vanilla cupcakes. How many cupcakes are left with Mary?

Mary is left with \_\_ cupcakes.

2) In a playground, 10 girls and 9 boys playing. After some time 4 girls stopped playing. How many children are still playing in the playground?

In the playground \_\_\_\_ children are still playing.