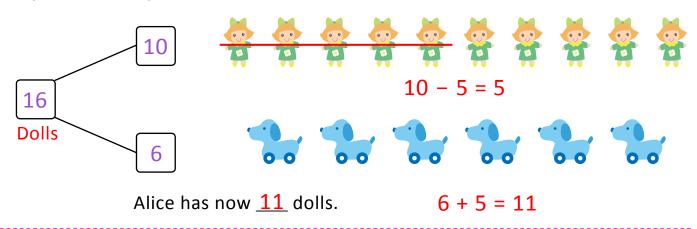

## ADDITION AND SUBTRACTION WORD PROBLEMS

Read the following word problems. Make a simple math drawing and write a number bond. Write a number sentence by crossing out from 10. Example:

Alice has 10 Barbie dolls and 6 dog toys. She gave 5 Barbie dolls to her friend. How many dolls and toys are left with Alice in all?