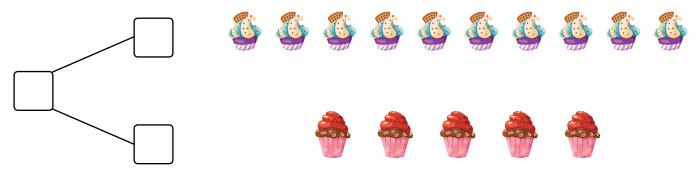

1) Mary baked 10 vanilla cupcakes and 5 chocolate cupcakes. She ate 7 vanilla cupcakes. How many cupcakes are left with Mary?

Mary is left with \_\_ cupcakes.

2) In a playground, 10 girls and 9 boys playing. After some time 4 girls stopped playing. How many children are still playing in the playground?